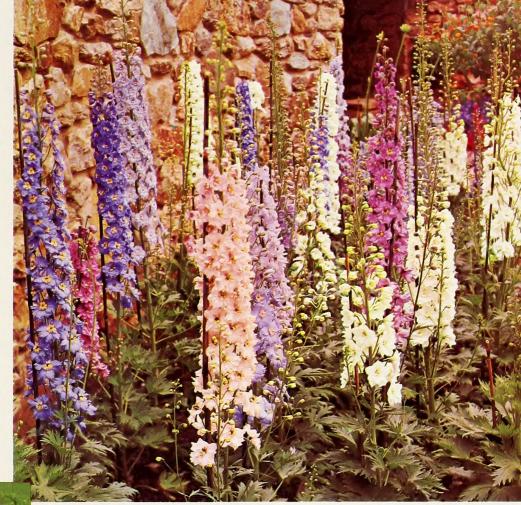

Don't overlook the spectacular Delphinium shown on Page 15. If you have never grown them, give them a try. Your best bet is Offer 75. Here again, we include full information to assure your success. You can have these spectacular spikes of hybrid Delphinium blooming this June. And, next year they will be truly magnificent as these giant spikes of color reach for the sky.